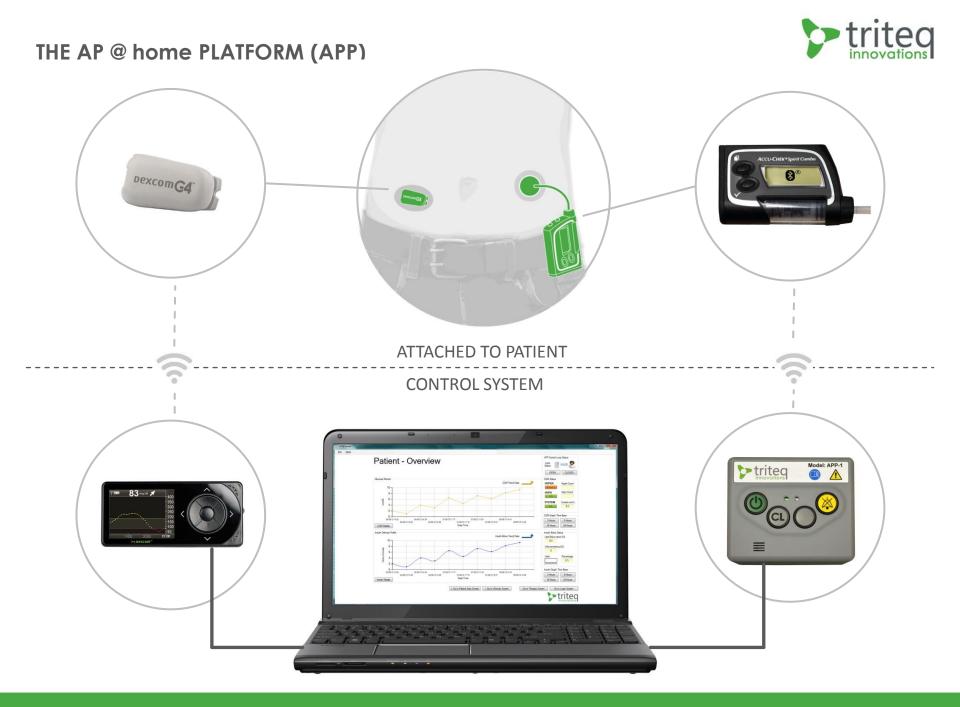

# AP@home

A European research project funded by the European Commission under the IST framework programme 7 for Information and Communication Technology, ICT.

### AP @ home

To develop a two-port and/or single-port AP system that can be clinically tested

AP @

Move the artificial pancreas home

Improving the life of patients

Advancing
European ICT
and device
industry