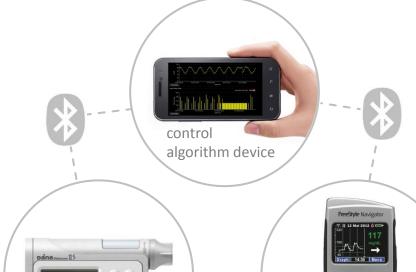

### AP @ home

To develop a two-port and/or single-port AP system that can be clinically tested

AP @

Move the artificial pancreas home

Improving the life of patients

Advancing
European ICT
and device
industry

#### TRIAL SYSTEM

**ROCHE** pump

DEXCOM receiver

DiAS with
ROCHE pump
& DEXCOM
GEN4

#### **CONFIGURATION 2**

Incorporating
NAVIGATOR II
into Florence D

SOOIL pump

NAVIGATOR II

receiver