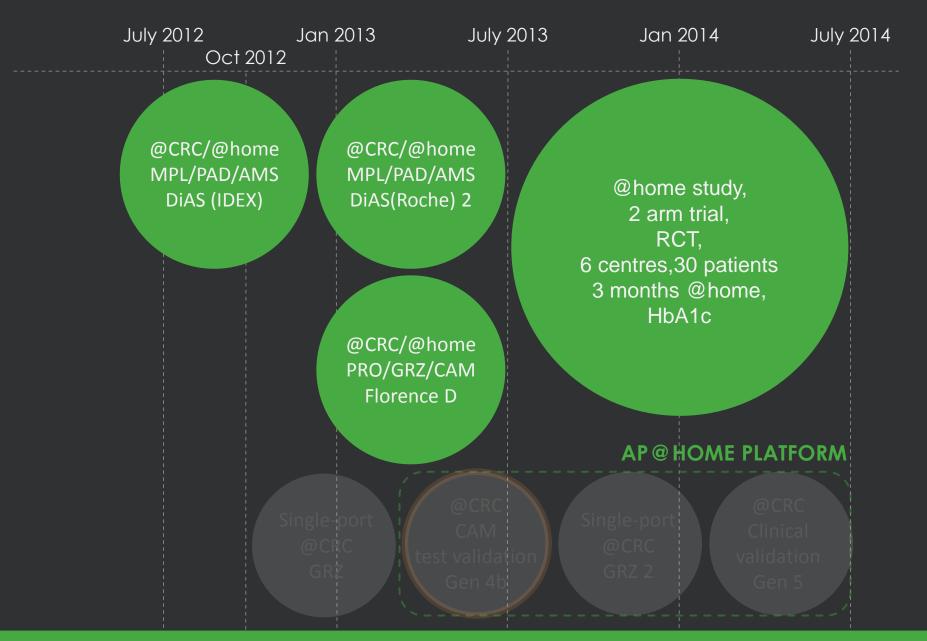

ce Advanced Technologies in Support of Healthcare and Assisted Living

Foundation for Research & Technology Hellas, Heraklion, Crete, Greece

26-27 September 2013

# PRESENTER:

STEVE LANE
Commercial Director
Triteq ltd





# AP@home

A European research project funded by the European Commission under the IST framework programme 7 for Information and Communication Technology, ICT.

#### **BACKGROUND**





#### PATIENT INSULIN MANAGEMENT







#### THE ARTIFICIAL PANCREAS





#### THE CONSORTIUM





### AP @ home



To develop a two-port and/or single-port AP system that can be clinically tested

AP @

Move the artificial pancreas home

Improving the life of patients

Advancing
European ICT
and device
industry

#### **PROJECT MAJOR TASKS**







#### **ROADMAP FOR @ home STUDIES**





#### TRIAL SYSTEM













**ROCHE** pump



DEXCOM receiver

DiAS with
ROCHE pump
& DEXCOM
GEN4



#### **CONFIGURATION 2**





Incorporating
NAVIGATOR II
into Florence D

SOOIL pump



NAVIGATOR II

receiver

















# Clinical study undertaken by the University of Cambridge





#### **ROADMAP FOR @ home STUDIES**





#### SINGLE PORT SYSTEM



- Open loop CRC carried out WITH Single Port canula
- Moving to second CRC trial using the AP @ Home Platform
- Scheduled for 4<sup>th</sup> Quarter 2013



Glucose measurement and insulin infusion through single point

#### **APP - LOOKING AHEAD**





#### MOVING THE ARTIFICIAL PANCREAS INTO EVERYDAY LIFE









creativity collaboration experience knowledge























www.triteq.com +44 (0) 1488 684554 steve.lane@t