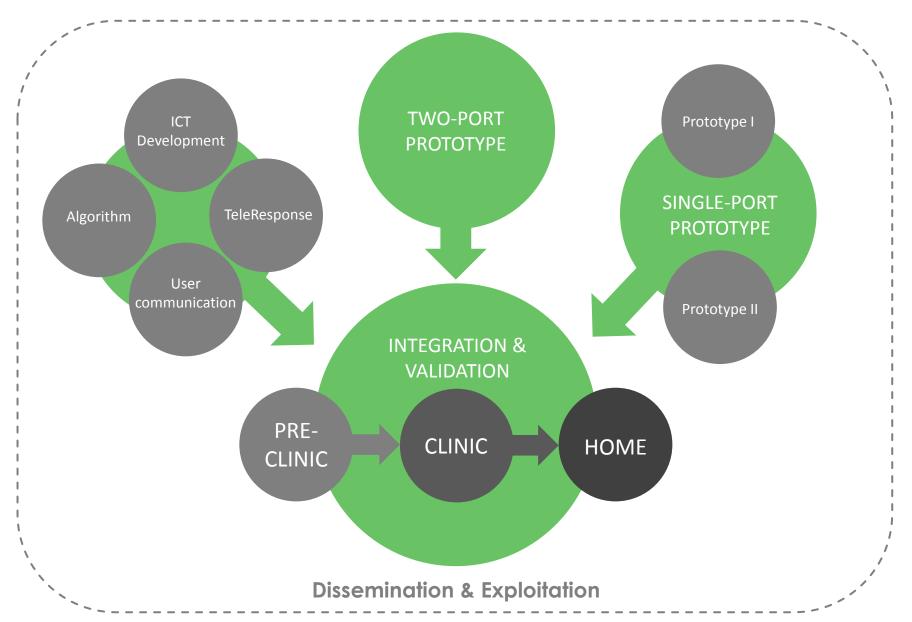

# CLUSTERING EVENT

Ambient Intelligence Advanced Technologies in Support of Healthcare and Assisted Living

Foundation for Research & Technology Hellas, Heraklion, Crete, Greece

26-27 September 2013

# PRESENTER:

STEVE LANE
Commercial Director
Triteq ltd





# AP@home

A European research project funded by the European Commission under the IST framework programme 7 for Information and Communication Technology, ICT.

#### **BACKGROUND**





#### PATIENT INSULIN MANAGEMENT







#### THE ARTIFICIAL PANCREAS





#### THE CONSORTIUM





### AP @ home



To develop a two-port and/or single-port AP system that can be clinically tested

AP @

Move the artificial pancreas home

Improving the life of patients

Advancing
European ICT
and device
industry

#### **PROJECT MAJOR TASKS**







#### **ROADMAP FOR @ home STUDIES**





#### TRIAL SYSTEM













**ROCHE** pump



DEXCOM receiver

DiAS with
ROCHE pump
& DEXCOM
GEN4



#### **CONFIGURATION 2**





Incorporating
NAVIGATOR II
into Florence D

SOOIL pump



NAVIGATOR II

receiver

















# Clinical study undertaken by the University of Cambridge





#### **ROADMAP FOR @ home STUDIES**





#### SINGLE PORT SYSTEM



- Open loop CRC carried out WITH Single Port canula
- Moving to second CRC trial using the AP @ Home Platform
- Scheduled for 4<sup>th</sup> Quarter 2013



Glucose measurement and insulin infusion through single point

#### **APP - LOOKING AHEAD**





#### MOVING THE ARTIFICIAL PANCREAS INTO EVERYDAY LIFE









creativity collaboration experience knowledge























www.