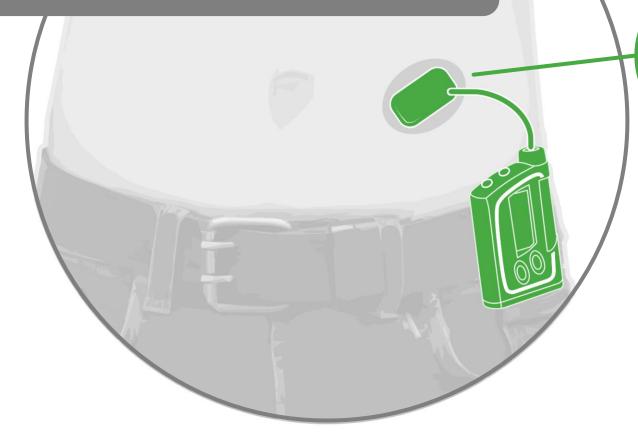

#### SINGLE PORT SYSTEM

- Open loop CRC carried out WITH Single Port canula
- Moving to second CRC trial using the AP @ Home Platform
- Scheduled for 4<sup>th</sup> Quarter 2013

Glucose measurement and insulin infusion through single point