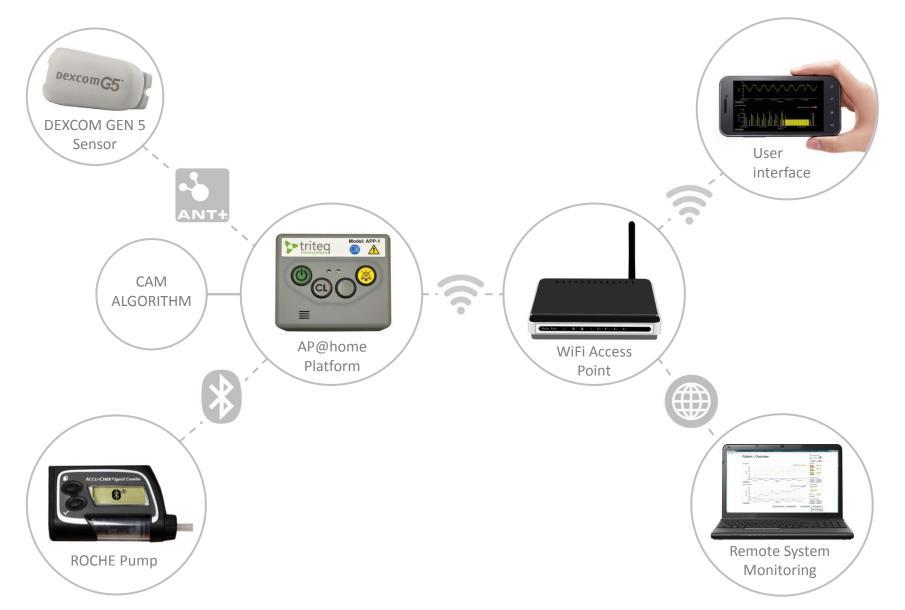

# AP@home

A European research project funded by the European Commission under the IST framework programme 7 for Information and Communication Technology, ICT.

### AP @ home

To develop a two-port and/or single-port AP system that can be clinically tested

AP @

Move the artificial pancreas home

Improving the life of patients

Advancing
European ICT
and device
industry

#### TRIAL SYSTEM

**ROCHE** pump

DEXCOM receiver

DiAS with
ROCHE pump
& DEXCOM
GEN4